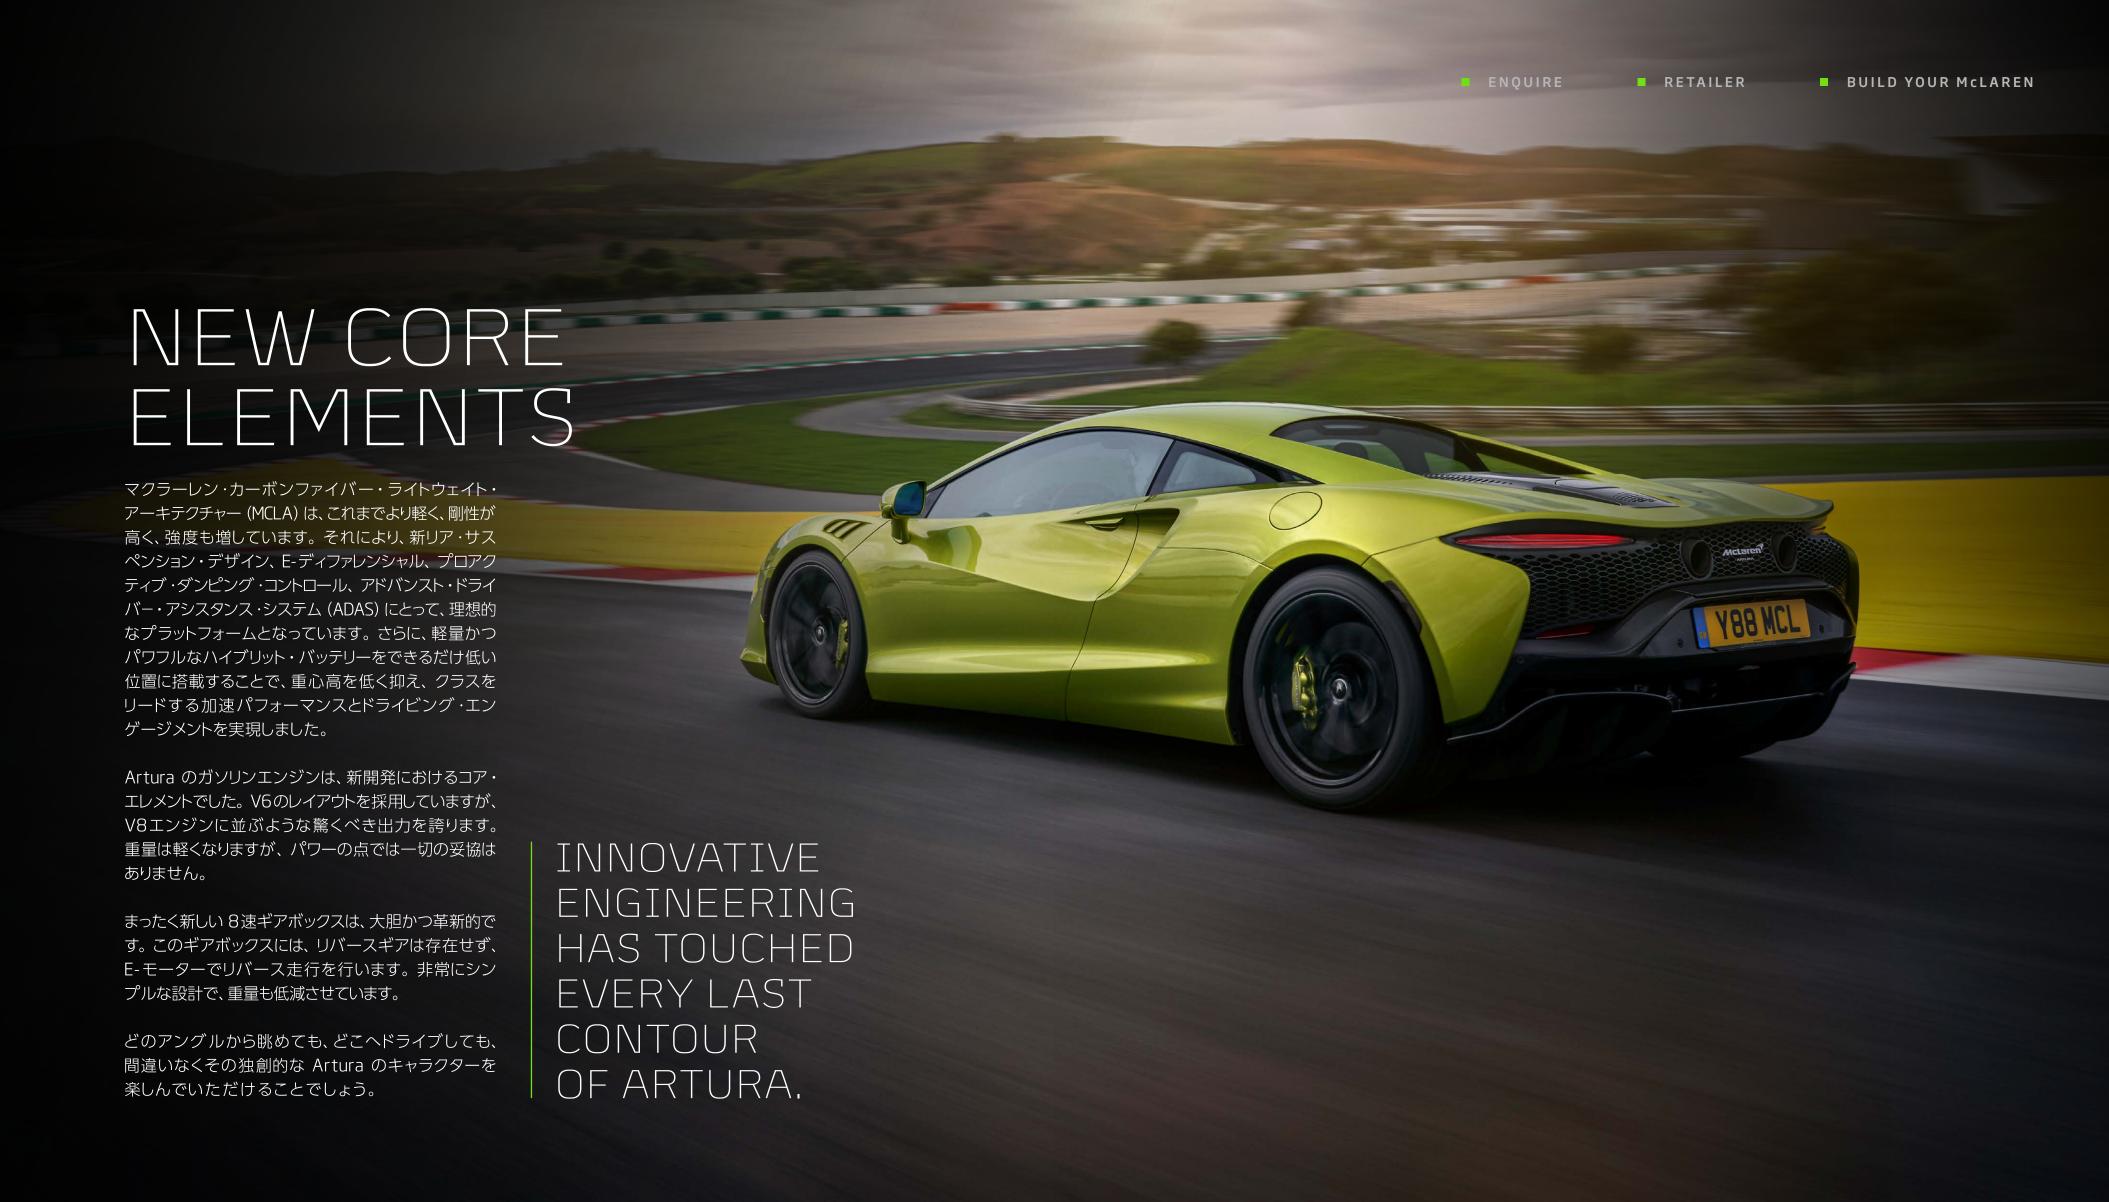

## SPEED OF LIGHT

まったく新しい ツインターボチャージド V6エンジ まったく新しい マクラーレン・カーボンファイバー・ ンこそ、Artura の心臓部です。V8ユニットより ライトウェイト・アーキテクチャー (MCLA) は、軽量 50kgも軽量なうえに、既存 V6エンジン最高の比 出力を誇ります。120°のバンク角は、理想的な重量 配分をもたらし、徹底的な軽量化が随所に見て取 エアロ・サーフェス、B-ピラー、ドア固定部も含ん れます。それはトランスミッションやE-モーター などの中核コンポーネントからタイトにフィットすより軽量です。 るボディパネルまで、幅広い範囲にわたっています。 スーパーフォーム工法で製作された1ピース・アル ニュー MCLAの単体重量は、わずか82kg。 ミニウム・パネルのリアクラムは、その流麗でエレ ガントな美しさを湛えています。またこの構造に新プラットフォームには、自動車業界初となるイー ことができました。

Artura の乾燥重量は、わずか1,395kg。 プラグイン・ ハイブリッド・スーパーカー史上、最軽量であると同 時に、重心はもっとも低い位置に設定されています。

化のマスターピースです。カーボンファイバー・ キャビン構造は、新バッテリー・コンパートメント、 でいますが、それでもなお、従来型のMonoCell

より、リアデッキと左右リアフェンダーを一体化する サネット電子アーキテクチャーが搭載されていま す。テレマティクス・コントロール・ユニット(TCU) と相まって、オーバー・ジ・エア (OTA) アップデー トが可能。従来のものより高速化されているだけで なく、25パーセントもの軽量化を達成しています。