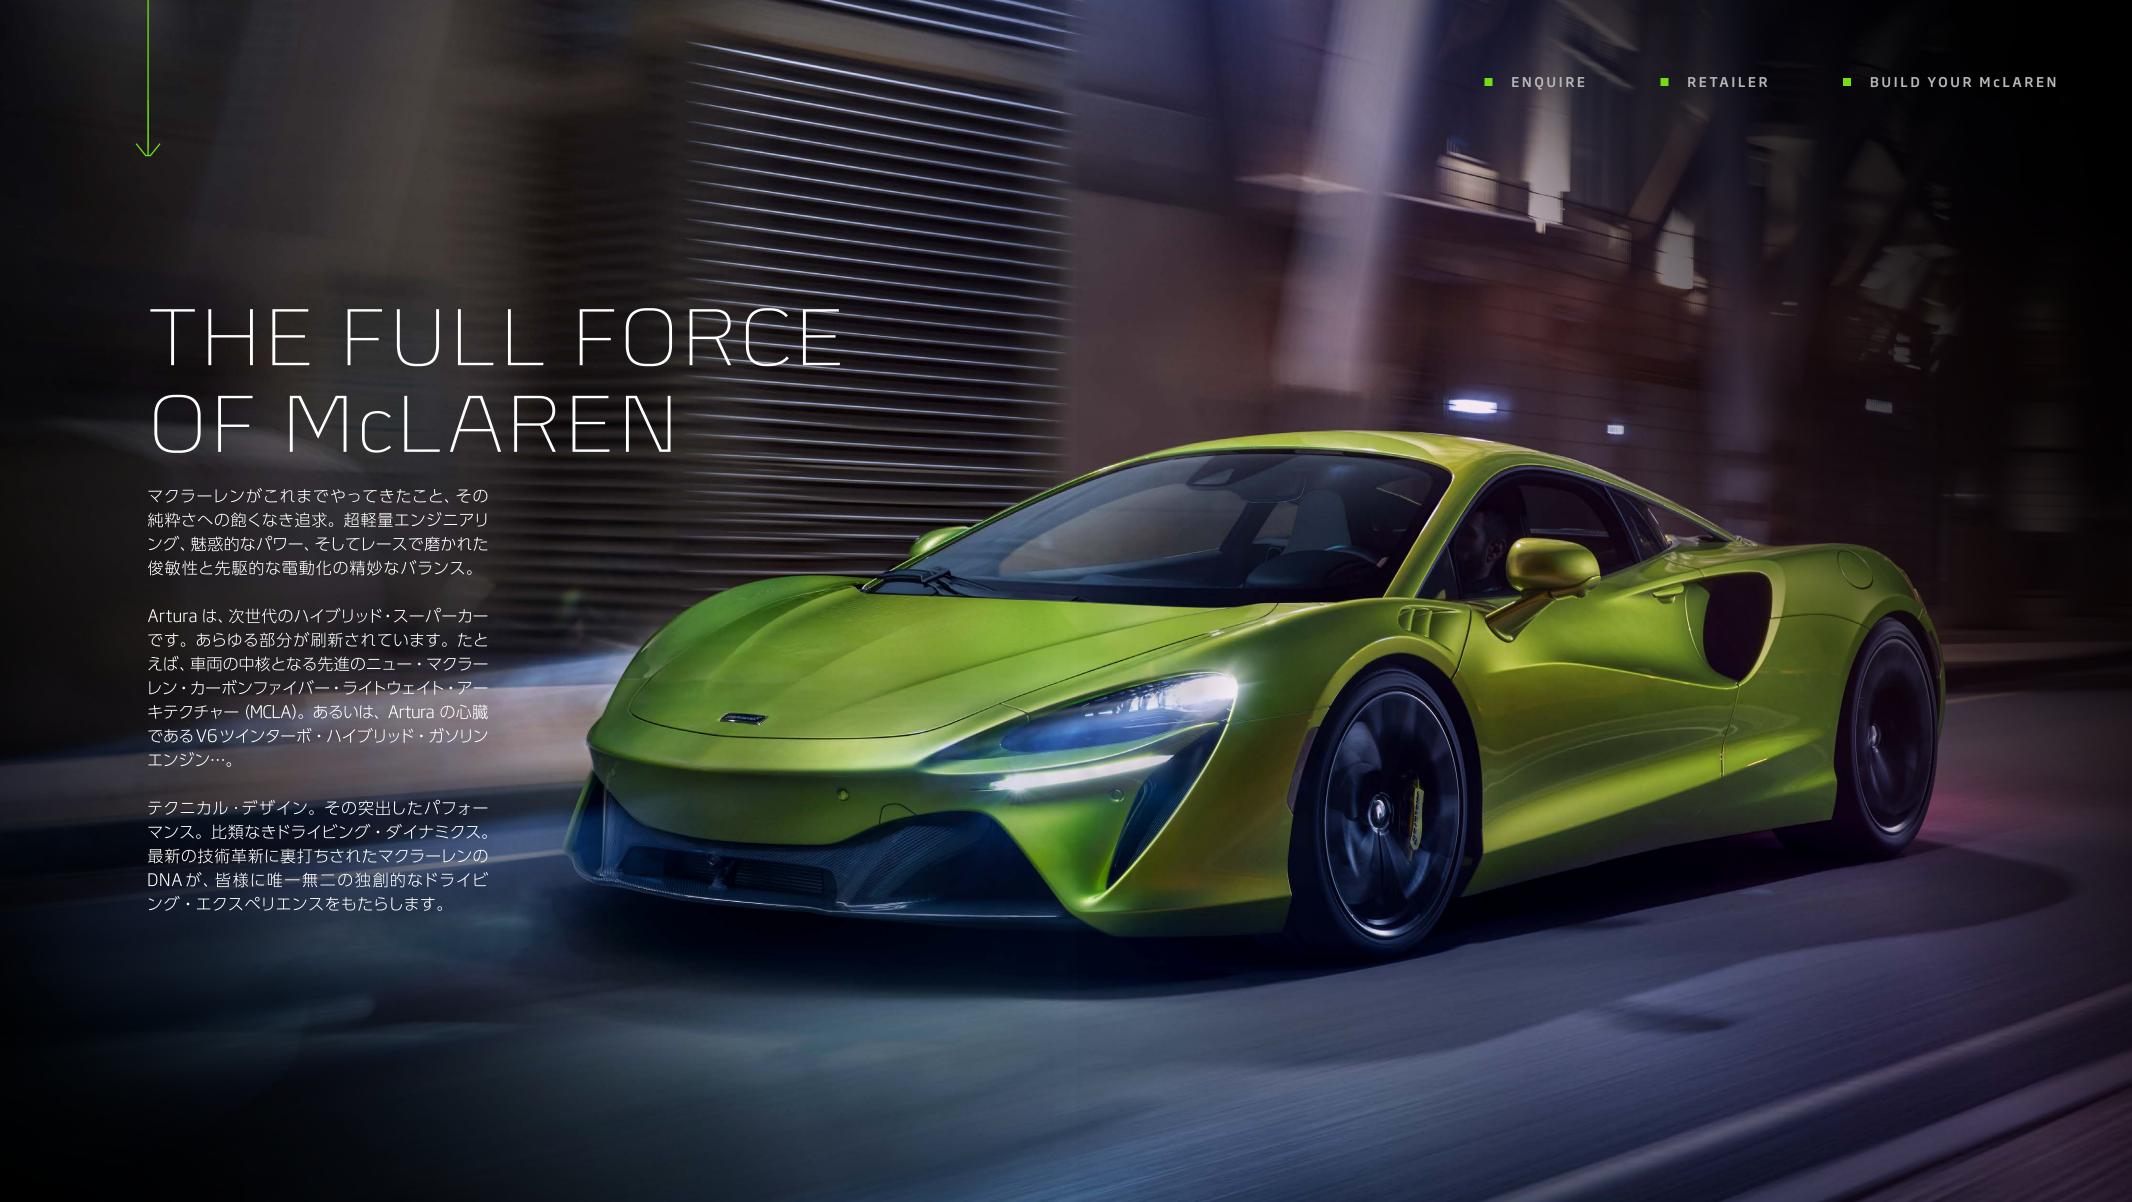

## THE SUPERCAR. ELECTRIFIED.

幾多のプラグイン・ハイブリッド車が登場し、 エレクトリックパワーとガソリンの移行は、シー 超軽量スーパーカーも存在する現在、Artura は ムレスに行われ、それぞれのアドバンテージを この2台をこれまでにないドラマティックな手法 引き出すようプログラミングされています。 で融合しています。

新型ツイン・ターボチャージャーを組み合わせる トラックの4つのパワートレイン・モードが用意 V6エンジンは、軽量で高いポテンシャルを持つ されています。効率良くクルージングするか、 E-モーターと連動し、驚異的なパフォーマンス パワーとレスポンスを重視するか、それとも と瞬間的なトルク・デリバリーを発生させます。

ガソリンエンジンとエレクトリックモーターの パワーが協調すると、Artura はE-モーターに よる95PSと225Nmのオンデマンド・パワーと トルクを含むシステム総合で680PSの最高出力 を発揮します。EVモードでは、最長 30kmの距離 をCO2排出量ゼロで走行することができ、その 際の最高速度は130km/hに及びます。これに 新型ガソリンエンジンが加わることで、豊かな咆 吼が魂を揺さぶり、容赦ない加速が乗員の背中 を強烈に押し出します。

Artura には、E-モード、コンフォート、スポーツ、 バランスを取るのか。それはドライバー次第です。