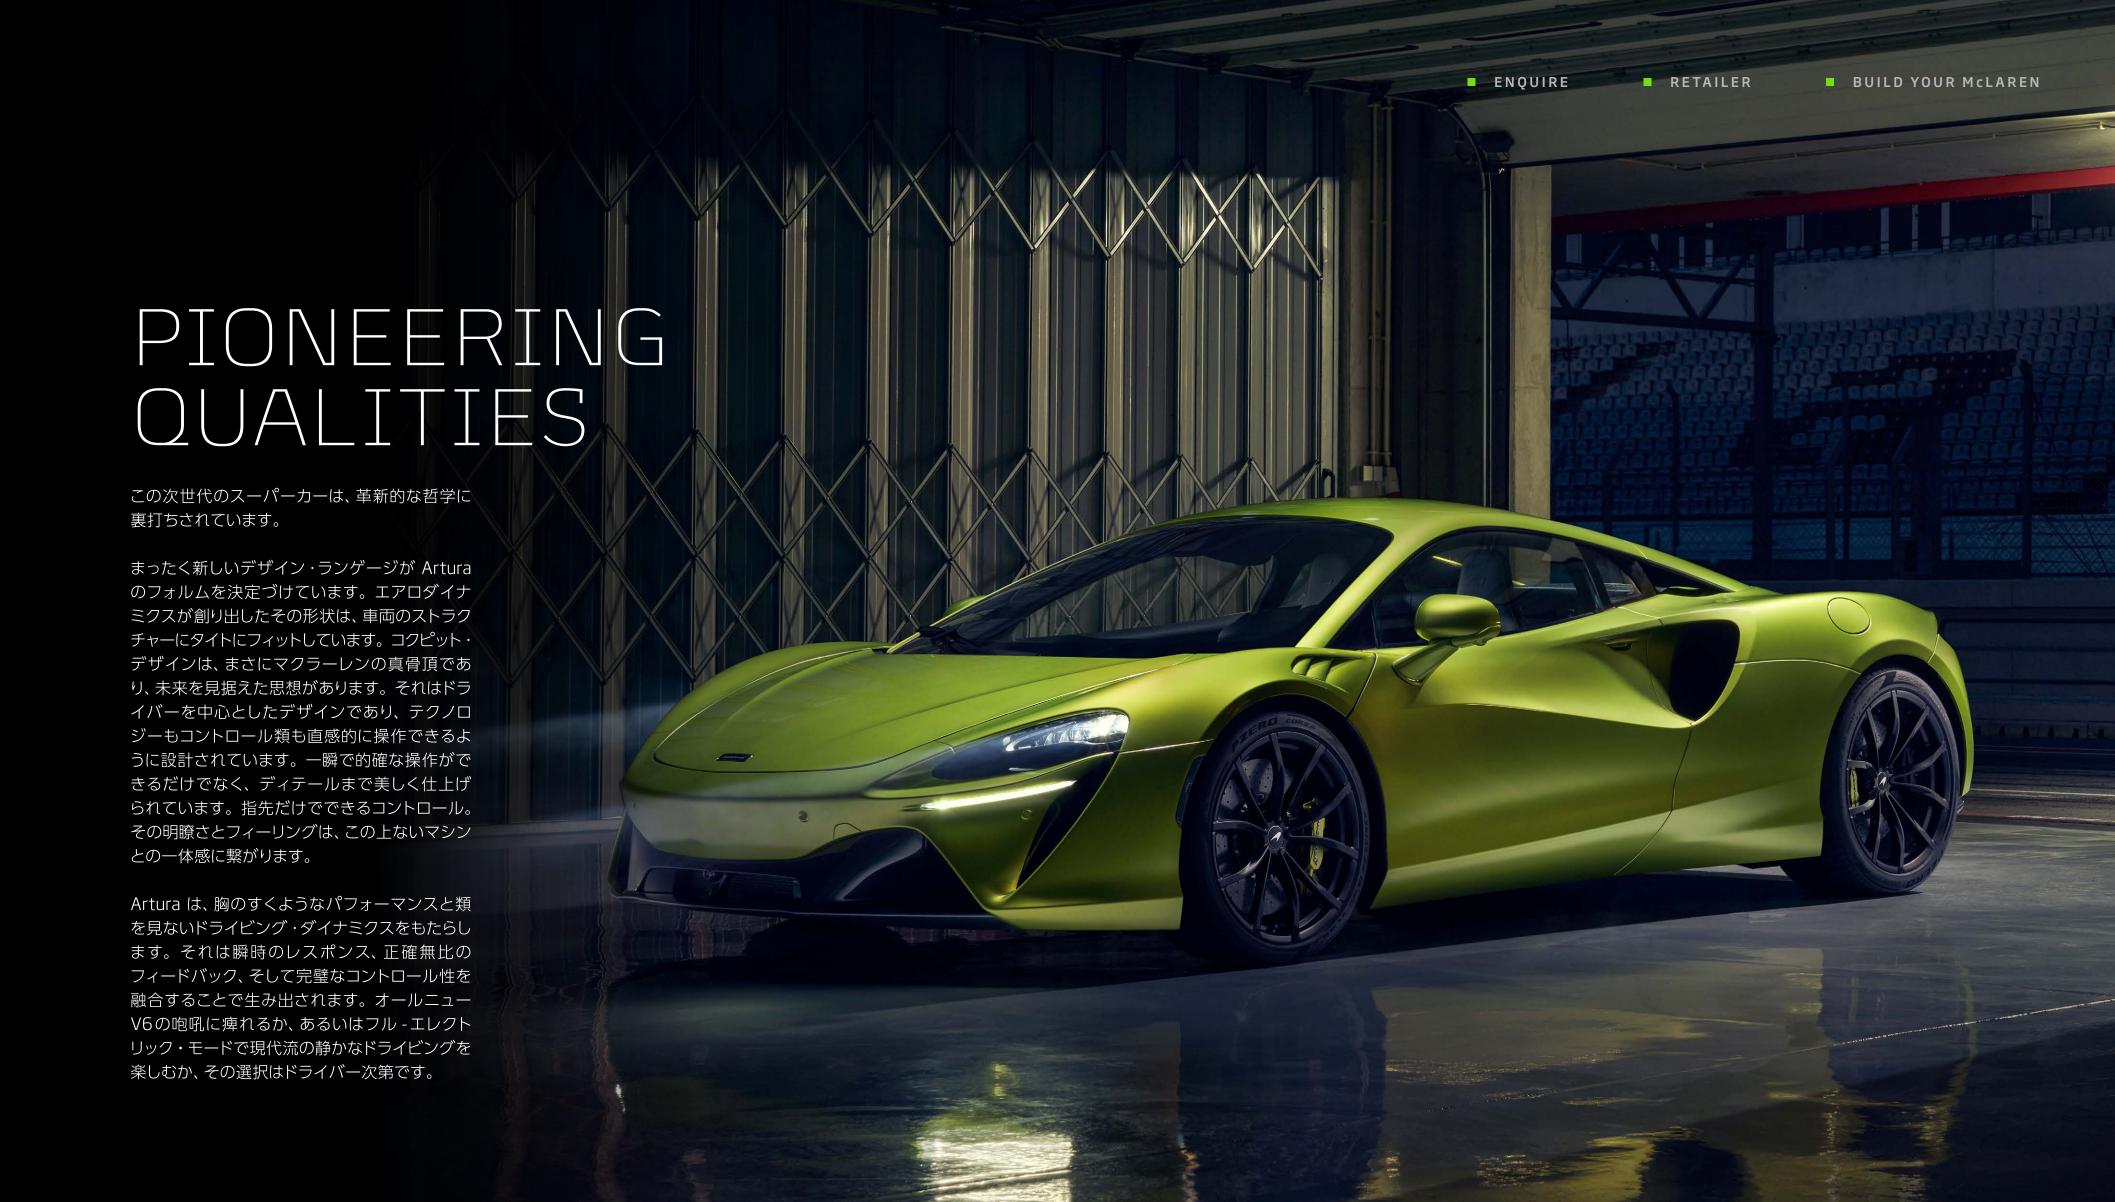

## BEAUTIFUL SIMPLICITY

低く身構えるスタンスは、美しいほどにシンプル スプリット・レベル・ディフューザーによって、ラジ です。Artura は、マクラーレン・デザイン・ラン カルなリアのエアロ・パッケージが完結します。 ゲージを全身で表現しています。すべてのデザイ ンには意味があり、そしてそのデザインは、機能のスムーズな一体性を醸し出すフォルムは、パネル ために生み出されます。

熱力学に基づく開発をベースに、全体フォルムがます。これは、500℃を超える高温下でシート 決まりました。インテーク、ベント、コンシールド・メタルを成型するスーパーフォーミング工法の ドア・ダクトがクリーンなエアフローを作り出しておかげです。従来のプレス法と比較すると、面形 エアロダイナミクスを最適化しながら、eHVAC 成、品質、ディテール処理のすべてにおいて圧倒 (電動エアコンディショニング)システムやロー・ 的に優れた成果を上げられます。 テンパラチャー・ラジエーター (LTR) にも冷却気 を導きます。エレガントなフライング・バットレストレードマークのディヘドラル・ドアと驚異のリア・ は、グラスハウス周りとリアデッキ上方にエアフ
クラムシェルは、スーパーフォーミング工法の実力 ローを導入、パワートレイン・チムニーを冷却し、を示す好例でしょう。 リアスポイラーにフローを供給します。印象的な

の継ぎ目やパーツ・ジョイントを最小限に抑える ことで、現代彫刻にも通じる美しさを感じさせ

DEFINITION QUALITY DETAIL

マクラーレンがお届けする唯一無二のドライ Arturaには、数々のダイナミクス・コントロール・ ビング・ダイナミクスは、パフォーマンス、ハンドテクノロジーが採用され、しかも非常に使いやす リング、レスポンス、フィールを通じていつも独い方法でこれらを提供しています。バリアブル・ 創的で濃厚な体験をもたらします。サウンド、ドリフト・コントロール (VDC) は、セントラル・ センセーション、ドラマがエンゲージメントをさ インフォテインメント・スクリーンに表示される らに高めて、ドライバーをスリリングに魅了し、スライダーを直感的にスライドさせるだけで、 そしてあたかもマシンと一体になったかのよう ESCパフォーマンスを精妙にチューンすること な感覚へと誘います。