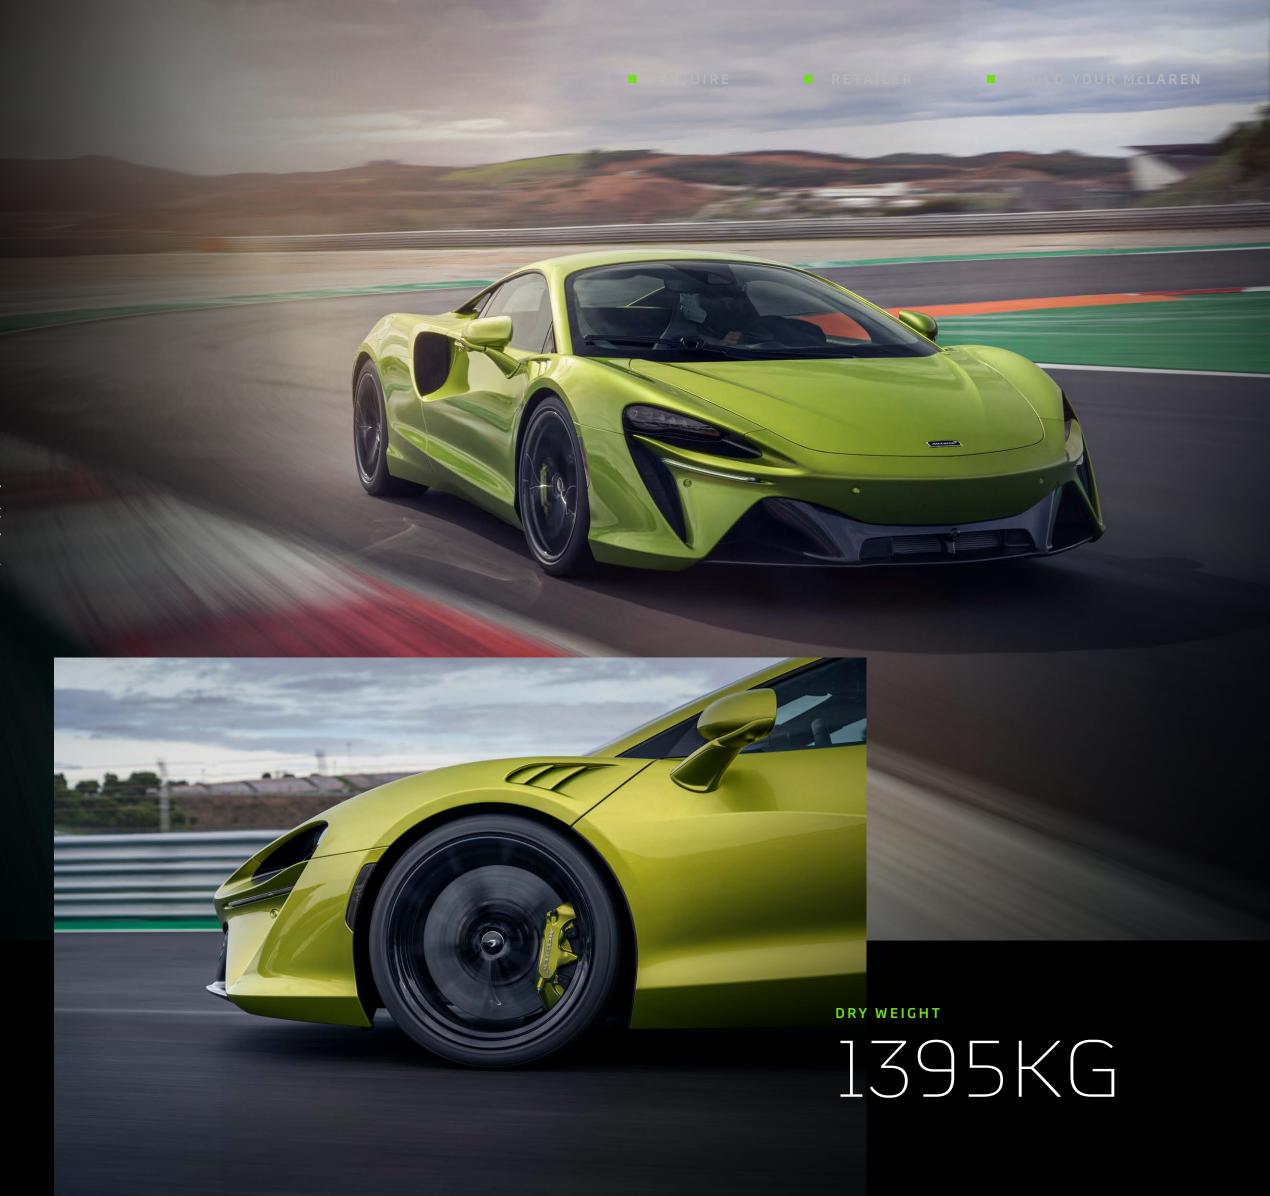

Artura の乾燥重量は、わずか1,395kg。 プラグイン・ ハイブリッド・スーパーカー史上、最軽量であると同 時に、重心はもっとも低い位置に設定されています。

化のマスターピースです。カーボンファイバー・ キャビン構造は、新バッテリー・コンパートメント、 でいますが、それでもなお、従来型のMonoCell

より、リアデッキと左右リアフェンダーを一体化する サネット電子アーキテクチャーが搭載されていま す。テレマティクス・コントロール・ユニット(TCU) と相まって、オーバー・ジ・エア (OTA) アップデー トが可能。従来のものより高速化されているだけで なく、25パーセントもの軽量化を達成しています。