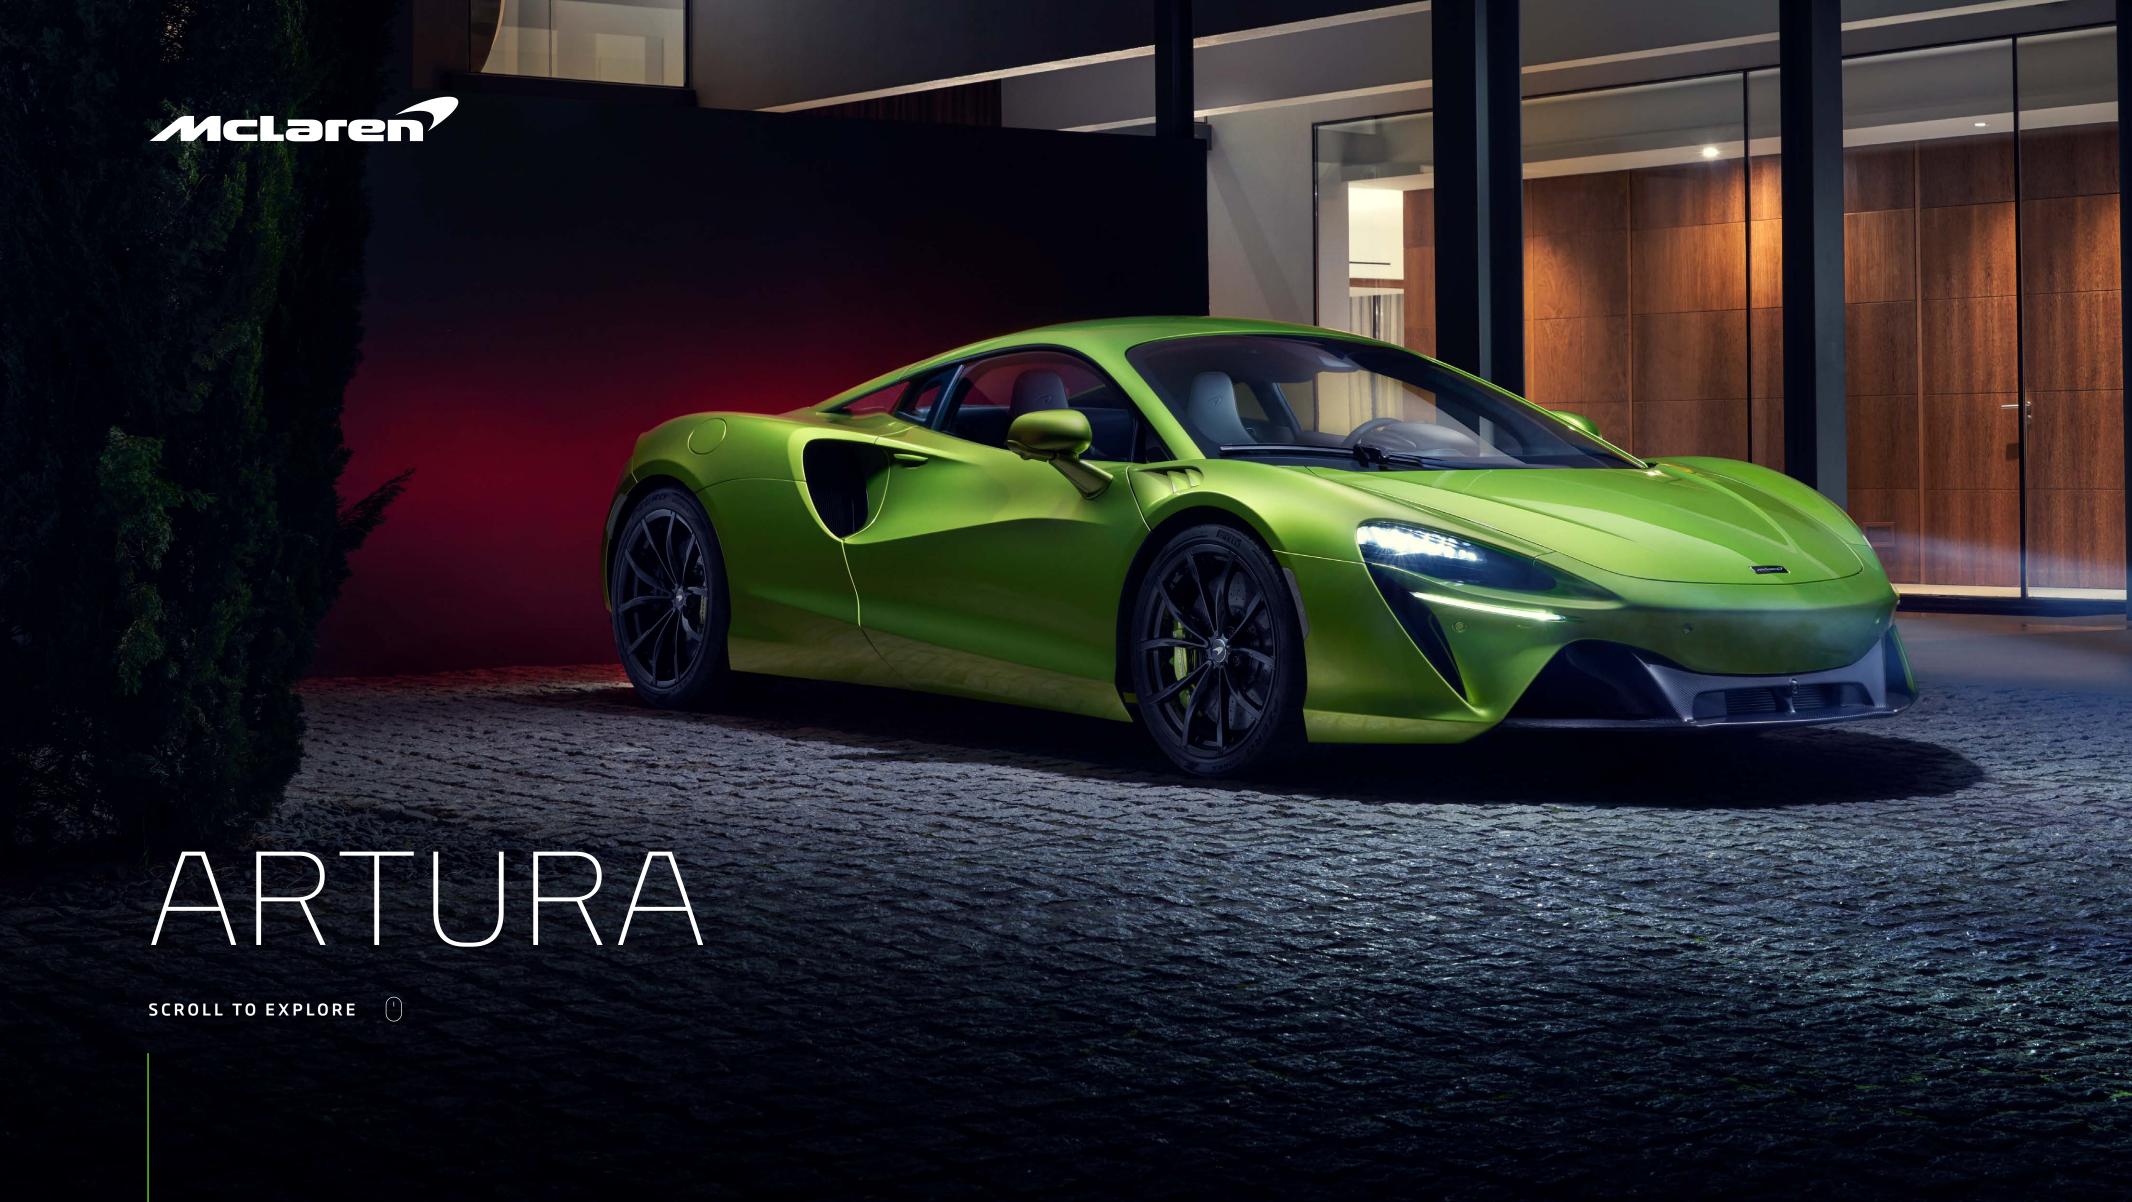

## SPEED OF LIGHT

まったく新しい ツインターボチャージド V6エンジ まったく新しい マクラーレン・カーボンファイバー・ ンこそ、Artura の心臓部です。V8ユニットより ライトウェイト・アーキテクチャー (MCLA) は、軽量 50kgも軽量なうえに、既存 V6エンジン最高の比 出力を誇ります。120°のバンク角は、理想的な重量 配分をもたらし、徹底的な軽量化が随所に見て取 エアロ・サーフェス、B-ピラー、ドア固定部も含ん れます。それはトランスミッションやE-モーター などの中核コンポーネントからタイトにフィットすより軽量です。 るボディパネルまで、幅広い範囲にわたっています。 スーパーフォーム工法で製作された1ピース・アル ニュー MCLAの単体重量は、わずか82kg。 ミニウム・パネルのリアクラムは、その流麗でエレ ガントな美しさを湛えています。またこの構造に新プラットフォームには、自動車業界初となるイー ことができました。

Artura の乾燥重量は、わずか1,395kg。 プラグイン・ ハイブリッド・スーパーカー史上、最軽量であると同 時に、重心はもっとも低い位置に設定されています。

化のマスターピースです。カーボンファイバー・ キャビン構造は、新バッテリー・コンパートメント、 でいますが、それでもなお、従来型のMonoCell

より、リアデッキと左右リアフェンダーを一体化する サネット電子アーキテクチャーが搭載されていま す。テレマティクス・コントロール・ユニット(TCU) と相まって、オーバー・ジ・エア (OTA) アップデー トが可能。従来のものより高速化されているだけで なく、25パーセントもの軽量化を達成しています。

LIGHTNESS IS PRICELESS.

すべてのマクラーレンに貫かれるクオ