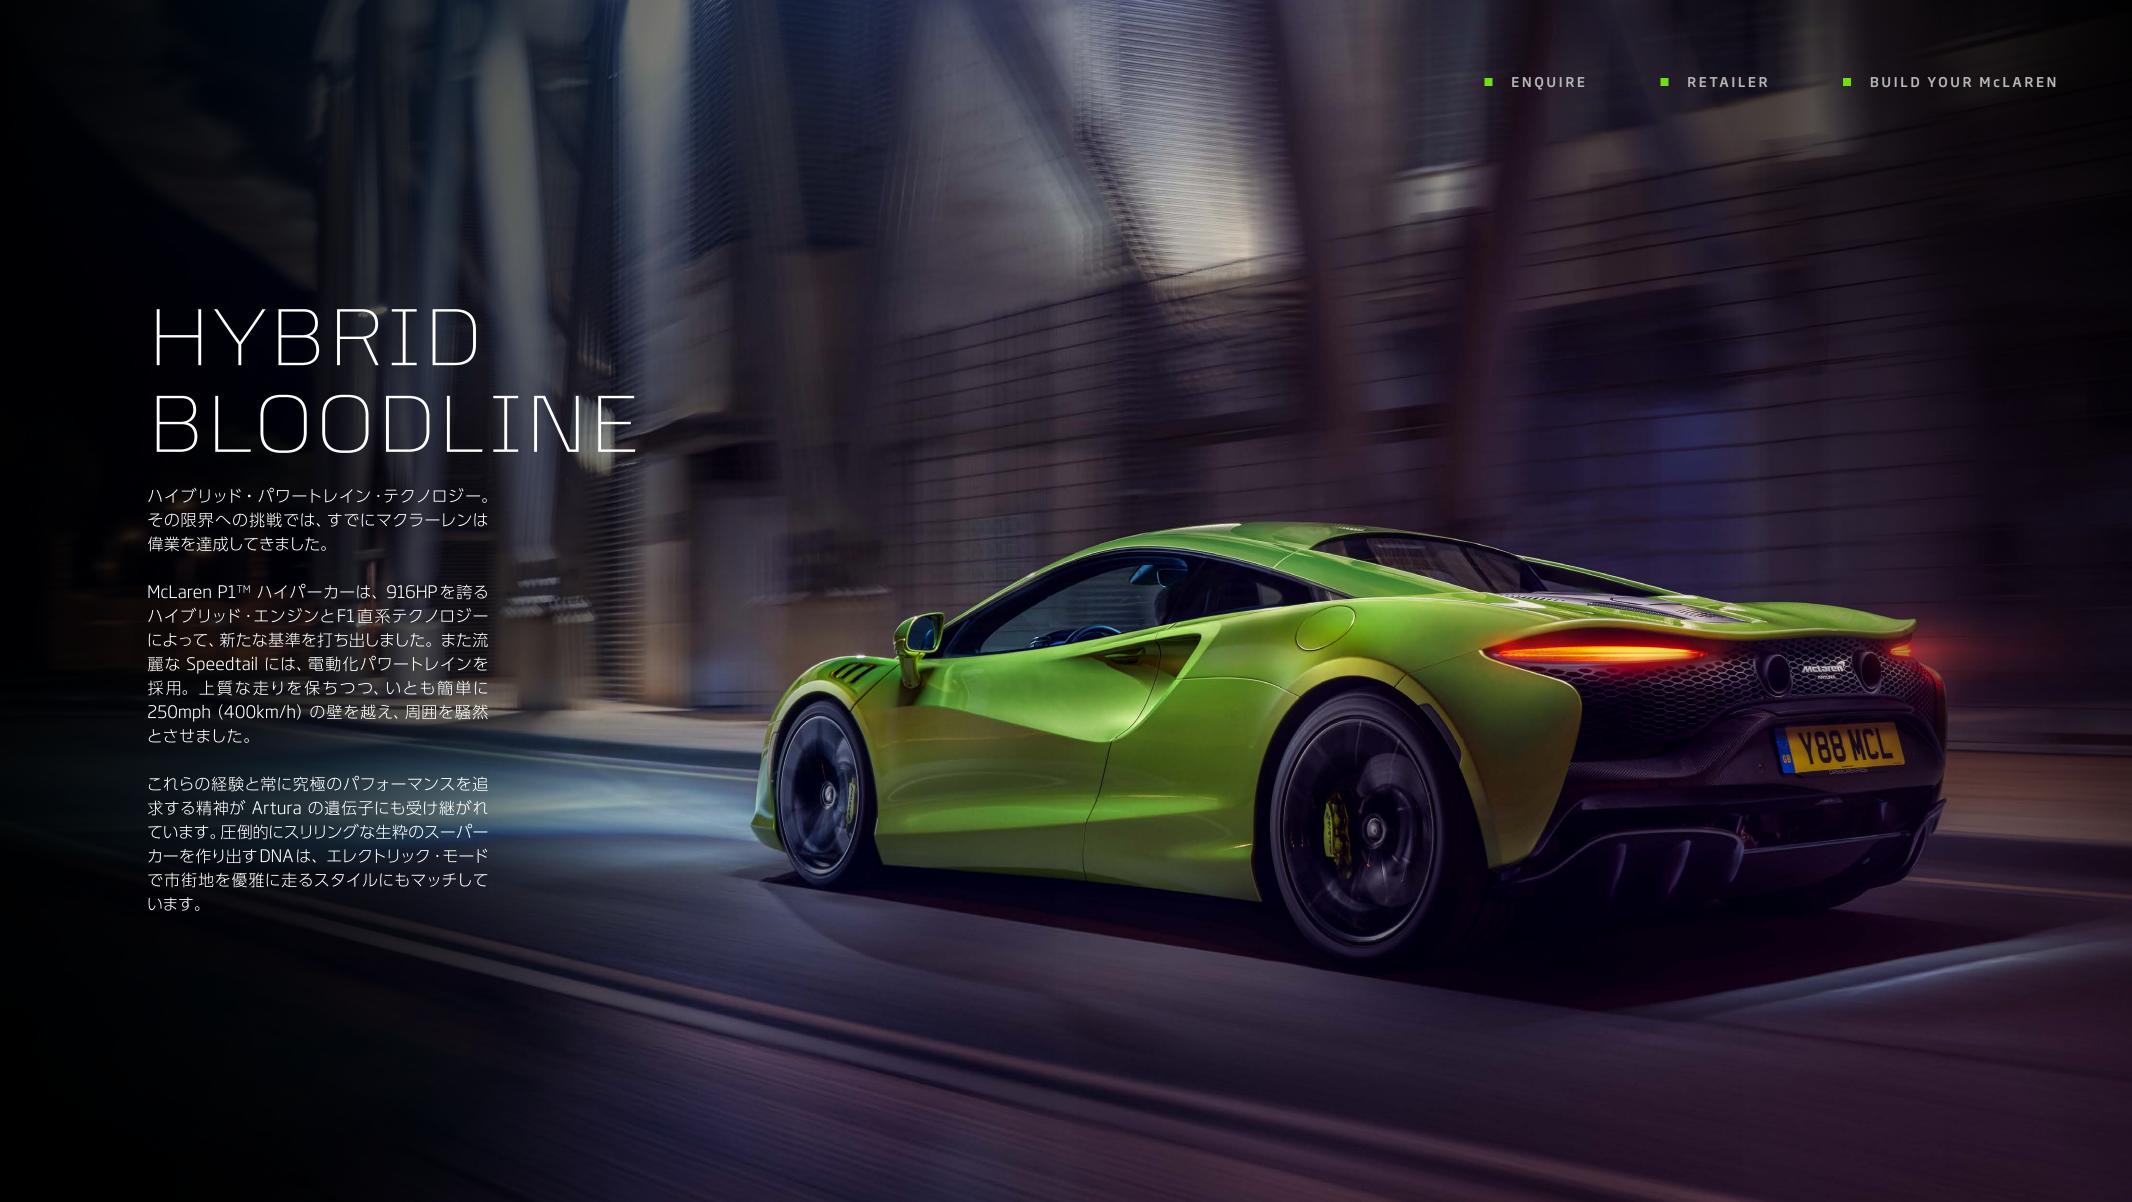

## SPEED OF LIGHT

まったく新しい ツインターボチャージド V6エンジ まったく新しい マクラーレン・カーボンファイバー・ ンこそ、Artura の心臓部です。V8ユニットより ライトウェイト・アーキテクチャー (MCLA) は、軽量 50kgも軽量なうえに、既存 V6エンジン最高の比 出力を誇ります。120°のバンク角は、理想的な重量 配分をもたらし、徹底的な軽量化が随所に見て取 エアロ・サーフェス、B-ピラー、ドア固定部も含ん れます。それはトランスミッションやE-モーター などの中核コンポーネントからタイトにフィットすより軽量です。 るボディパネルまで、幅広い範囲にわたっています。 スーパーフォーム工法で製作された1ピース・アル ニュー MCLAの単体重量は、わずか82kg。 ミニウム・パネルのリアクラムは、その流麗でエレ ガントな美しさを湛えています。またこの構造に新プラットフォームには、自動車業界初となるイー ことができました。

Artura の乾燥重量は、わずか1,395kg。 プラグイン・ ハイブリッド・スーパーカー史上、最軽量であると同 時に、重心はもっとも低い位置に設定されています。

化のマスターピースです。カーボンファイバー・ キャビン構造は、新バッテリー・コンパートメント、 でいますが、それでもなお、従来型のMonoCell

より、リアデッキと左右リアフェンダーを一体化する サネット電子アーキテクチャーが搭載されていま す。テレマティクス・コントロール・ユニット(TCU) と相まって、オーバー・ジ・エア (OTA) アップデー トが可能。従来のものより高速化されているだけで なく、25パーセントもの軽量化を達成しています。